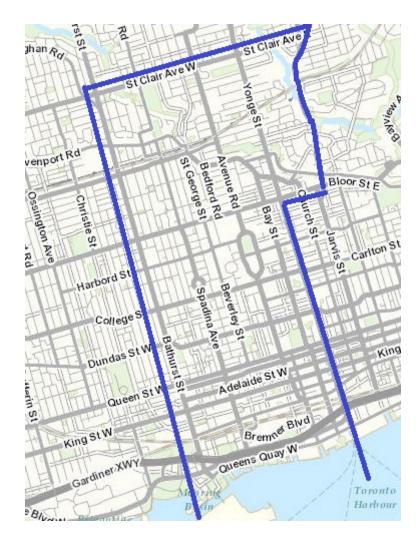

The HIPS Team provides primary care services at home for seniors who are no longer able to meet with their family doctor in the community.

Eligibility criteria:

- Over 65 years of age
- Home bound and unable to access primary care due to medical, physical or social impairments
- Catchment area: west to Bathurst St, east to Yonge St/Mt. Pleasant Rd, North to St. Clair Ave and south to lake Ontario (M5J, M5T, M5G, M5S, M4Y, M5R, M4W, M4V, M4T, M5P, M4S) (Please see Map on next page)

 Catchment area: west to Bathurst St, east to Yonge St/Mt. Pleasant Rd, North to St. Clair Ave and south to lake Ontario (including all or parts of the following postal codes: M5J, M5T, M5G, M5S, M5R, M4W, M4V, M4T, M4S) (Please see Map on next page)