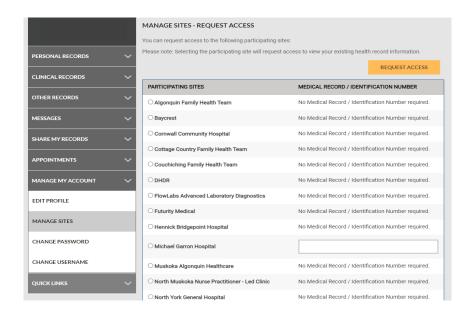

## Instructions on How to Merge Records from Other Partnering Sites to Your MyChart Account

- 1. Login to your MyChart account
- 2. Select 'Manage my Account'
- 3. Select 'Manage Sites'
- 4. Select 'Site'
- 5. Click on 'Request Access'
- It can take 3-5 business days for the request to be processed