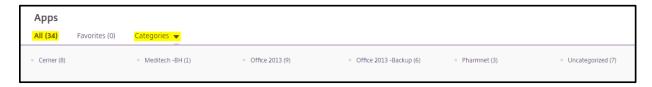

## **User-Specific Favourites**

The first time you log in to Citrix, the landing page (HOME) will be blank.

Follow the steps below to add user-specific app favourites:

1.0 Click on the **APPS** tab. You can then view the apps available to you by **All** (alphabetical) or **Categories**.