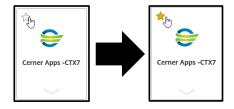

2.0 Beside the app you want to add to your Favorites, click on the star to highlight it.

To remove a favourite, unclick the start.

3.0 For all subsequent logins, your personal favourites will appear on the main landing page.