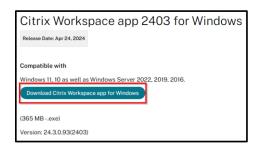

## 4.0 Click to download.

<u>Note</u> You may be prompted with the following message, "This type of file can harm your computer. Do you want to keep anyways?" – Click **Keep** 

5.0 The CitrixWorkspaceApp.exe will install on your device.