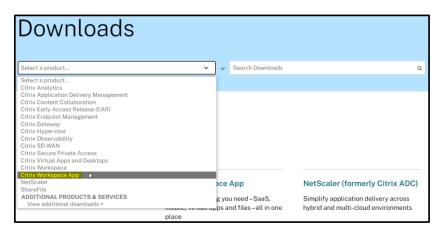

1.0 Open a browser and launch <a href="https://www.citrix.com">https://www.citrix.com</a>

Under Resources, click on Downloads.

2.0 From the Downloads page, select **Citrix Workspace App** from the product dropdown list.