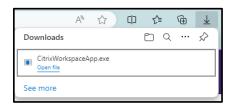

## 4.0 Click to download.

<u>Note</u> You may be prompted with the following message, "This type of file can harm your computer. Do you want to keep anyways?" – Click **Keep** 

5.0 The CitrixWorkspaceApp.exe will install on your device.