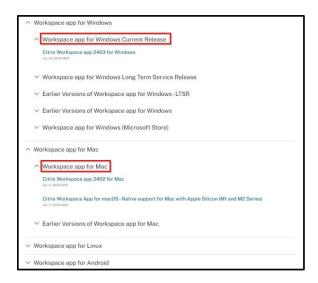

3.0 Select the appropriate Citrix Workspace app for your device. Click on the most recent version release.

Workspace app for Windows → Workspace app for Windows Current Release Workspace app for Mac