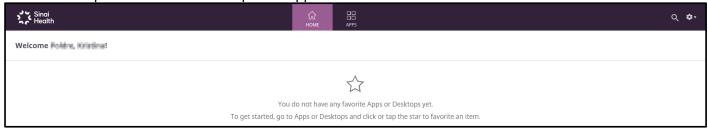

## **User-Specific Favourites**

The first time you log in to Citrix, the landing page (HOME) will be blank.

Follow the steps below to add user-specific app favourites:

1.0 Click on the **APPS** tab. You can then view the apps available to you by **All** (alphabetical) or **Categories**.